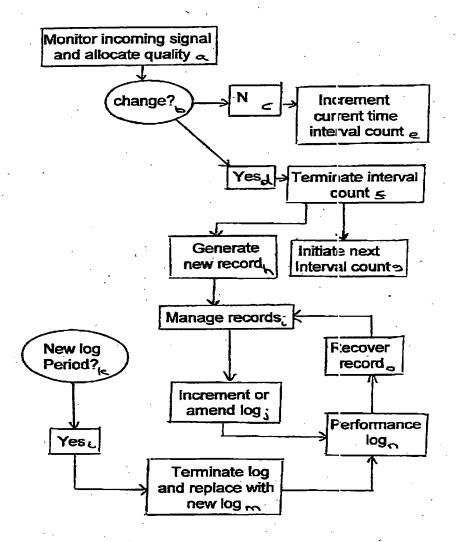

## This Page Is Inserted by IFW Operations and is not a part of the Official Record

## **BEST AVAILABLE IMAGES**

Defective images within this document are accurate representations of the original documents submitted by the applicant.

Defects in the images may include (but are not limited to):

- BLACK BORDERS
- TEXT CUT OFF AT TOP, BOTTOM OR SIDES
- FADED TEXT
- ILLEGIBLE TEXT
- SKEWED/SLANTED IMAGES
- COLORED PHOTOS
- BLACK OR VERY BLACK AND WHITE DARK PHOTOS
- GRAY SCALE DOCUMENTS

## IMAGES ARE BEST AVAILABLE COPY.

As rescanning documents will not correct images, please do not report the images to the Image Problem Mailbox.







Fig 10